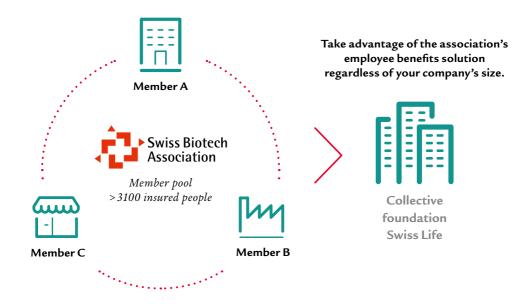

### The Swiss Biotech Association employee benefits solution – to your advantage

The cost contribution is determined on the basis of the number of insured people within the Swiss Biotech Association member pool. As of the beginning of 2025, more than 3100 employees in the biotech industry benefit from this offer.

With the Swiss Biotech Association employee benefits solution, you join forces with other association members and benefit from significantly more attractive conditions for occupational benefits with Swiss Life.